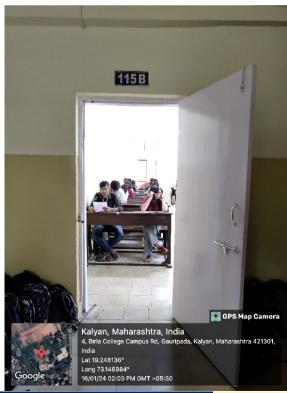

#### **Classrooms**

(Formerly known as Birla College of Arts, Science and Commerce, Kalyan)

(Conducted by Kalyan Citizens' Education Society)

Affiliated to University of Mumbai

'College of Excellence' status by UGC (2015 - 2020)

Reaccredited by NAAC (4th Cycle) with 'A++' Grade (CGPA - 3.51) (2024 - 2031)

ISO 9001: 2015 Certified

2023-2024

Criteria IV – Infrastructure and Learning Resources (100)

**Key Indicator - 4.1 Physical Facilities** 