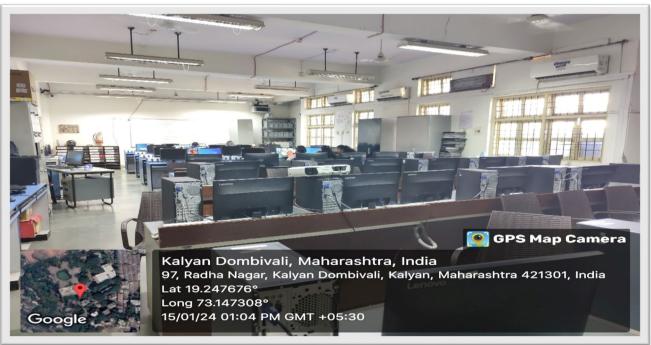

### **Computer Laboratories**

(Formerly known as Birla College of Arts, Science and Commerce, Kalyan)

(Conducted by Kalyan Citizens' Education Society)

Affiliated to University of Mumbai

'College of Excellence' status by UGC (2015 - 2020)

Reaccredited by NAAC (4th Cycle) with 'A++' Grade (CGPA - 3.51) (2024 - 2031)

ISO 9001: 2015 Certified

2023-2024

**Criteria IV – Infrastructure and Learning Resources (100)** 

**Key Indicator - 4.1 Physical Facilities** 