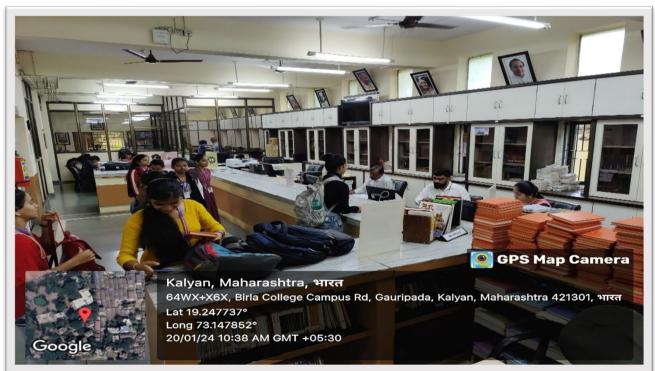

### Library

(Formerly known as Birla College of Arts, Science and Commerce, Kalyan)

(Conducted by Kalyan Citizens' Education Society)

Affiliated to University of Mumbai

'College of Excellence' status by UGC (2015 - 2020)