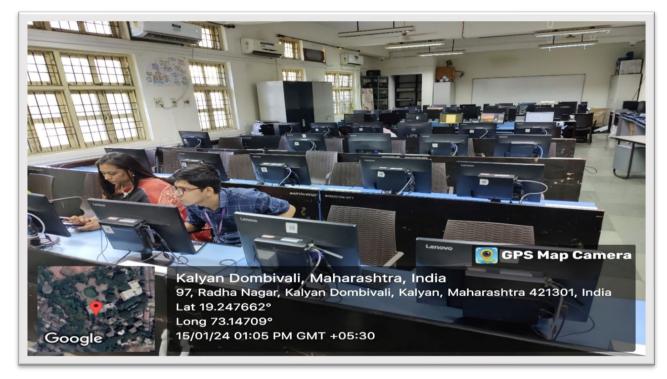

### **Computer Laboratories**

(Formerly known as Birla College of Arts, Science and Commerce, Kalyan)

(Conducted by Kalyan Citizens' Education Society)

Affiliated to University of Mumbai

'College of Excellence' status by UGC (2015 - 2020)

Reaccredited by NAAC (4th Cycle) with 'A++' Grade (CGPA - 3.51) (2024 - 2031)

ISO 9001: 2015 Certified

2023-2024

**Criteria IV – Infrastructure and Learning Resources (100)** 

**Key Indicator - 4.1 Physical Facilities** 