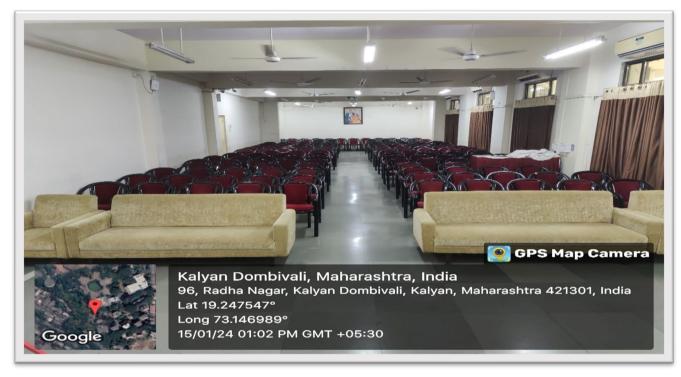

### Seminar Hall / Activity Room

(Formerly known as Birla College of Arts, Science and Commerce, Kalyan)

(Conducted by Kalyan Citizens' Education Society)

Affiliated to University of Mumbai

'College of Excellence' status by UGC (2015 - 2020)

Reaccredited by NAAC (4th Cycle) with 'A++' Grade (CGPA - 3.51) (2024 - 2031)

ISO 9001: 2015 Certified

2023-2024

**Criteria IV – Infrastructure and Learning Resources (100)** 

**Key Indicator - 4.1 Physical Facilities** 