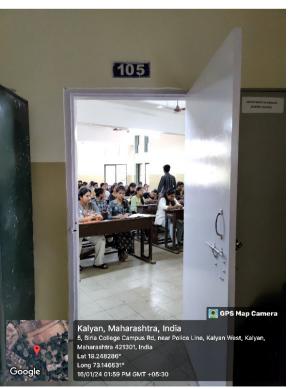

#### **Classrooms**

(Formerly known as Birla College of Arts, Science and Commerce, Kalyan)

(Conducted by Kalyan Citizens' Education Society)

Affiliated to University of Mumbai

'College of Excellence' status by UGC (2015 - 2020)

Reaccredited by NAAC (4th Cycle) with 'A++' Grade (CGPA - 3.51) (2024 - 2031)

ISO 9001: 2015 Certified

2023-2024

Criteria IV – Infrastructure and Learning Resources (100)

**Key Indicator - 4.1 Physical Facilities** 